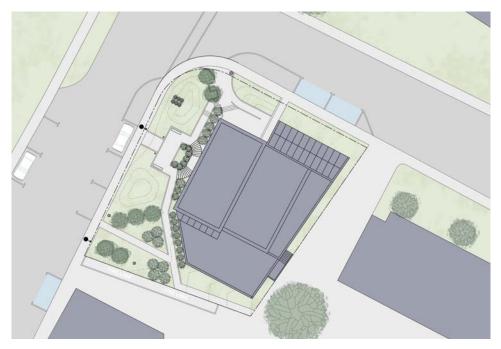

## SHARON PUBLIC LIBRARY

11 N. MAIN STREET - SHARON, MA JUNE 8, 2016

| SITE: 11 N. Main Street     |
|-----------------------------|
| <b>PARCEL ID:</b> 101106000 |
| LOT SIZE:                   |
| 0.32 Acres                  |
| 13,985 SF                   |

ZONING INFORMATION: General Residence District Historic District I Neponset Watershed Groundwater Protection District MAX HEIGHT: 35'-0"

MAX STORIES: 2.5

## AREA:

6,400 GSF Exiting 1,860 GSF Existing original building LOT COVERAGE: 25% Existing: 45%

SITE: 11 N. Main Street

**PARCEL ID:** 101106000

LOT SIZE: 0.32 Acres 13,985 SF

> AREA: 6,400 GSF Exiting 1,860 GSF Existing original building LOT COVERAGE: 25%

## Existing: 45%

**ZONING INFORMATION:** 

Historic District I

Neponset Watershed

MAX HEIGHT: 35'-0"

MAX STORIES: 2.5

General Residence District

Groundwater Protection District