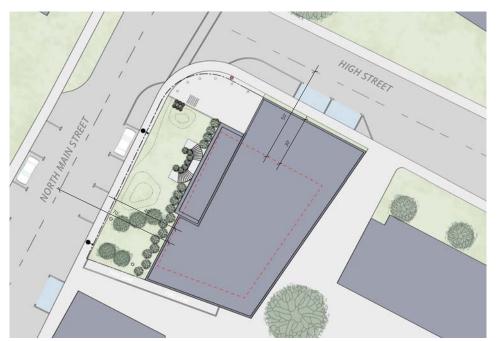

## SHARON PUBLIC LIBRARY

11 N. MAIN STREET - SHARON, MA JUNE 8, 2016

| SITE: 11 N. Main Street     |
|-----------------------------|
| <b>PARCEL ID:</b> 101106000 |
| LOT SIZE:                   |
| 0.32 Acres                  |
| 13,985 SF                   |

ZONING INFORMATION: General Residence District Historic District I Neponset Watershed Groundwater Protection District MAX HEIGHT: 35'-0"

MAX STORIES: 2.5

## AREA:

6,400 GSF Exiting 1,860 GSF Existing original building LOT COVERAGE: 25% Existing: 45%

SITE: 11 N. Main Street

**PARCEL ID:** 101106000

LOT SIZE: 0.32 Acres 13,985 SF

> AREA: 6,400 GSF Exiting 1,860 GSF Existing original building LOT COVERAGE: 25%

## Existing: 45%

**ZONING INFORMATION:** 

Historic District I

Neponset Watershed

MAX HEIGHT: 35'-0"

MAX STORIES: 2.5

General Residence District

Groundwater Protection District